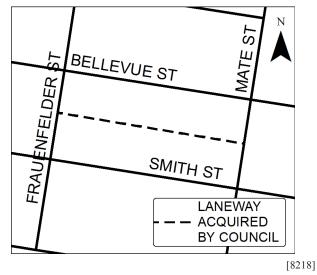

of GST**

Prices or charges specified in this determination do not include GST. A Retailer may charge customers an additional amount equal to GST payable by the Retailer in respect of any Taxable Supply to which the amounts relate.

# **COUNCIL NOTICES**

## ALBURY CITY COUNCIL

ROADS ACT 1993 Section 16

Notice is hereby given by Albury City Council, pursuant to section 16 of the Roads Act 1993, that the land described in the Schedule below is hereby dedicated as a public road.

FRANK ZAKNICH, General Manager, Albury City Council, 553 Kiewa Street, Albury NSW 2640

#### Schedule

The approximately 262m long by 6.235m wide lane on the northern boundaries of Lot 1–13(inclusive), Section B, DP 4100. This lane links Frauenfelder & Mates Streets between Bellevue & Smith Street, North Albury



# ARMIDALE DUMARESQ COUNCIL

ROADS ACT 1993 Naming of Roads

Notice is hereby given that Armidale Dumaresq Council, pursuant to section 162 of the Roads Act 1993, has officially named the road(s) as shown hereunder:

Name Locality INNISFREE LANE Armidale

#### **Description**

The road extends in a westerly direction off Long Swamp Road. The road is located approximately 4.5kms south east of the intersection of Galloway Street and Long Swamp Road in the suburb of Armidale.

GLENN WILCOX, General Manager, Armidale Dumaresq Council, PO Box 75A, Armidale 2350

GNB Ref: 0101 [8219]

## ARMIDALE DUMARESQ COUNCIL

ROADS ACT 1993

Naming of Roads

Notice is hereby given that Armidale Dumaresq Council, pursuant to section 162 of the Roads Act 1993, has officially named the road(s) as shown hereu