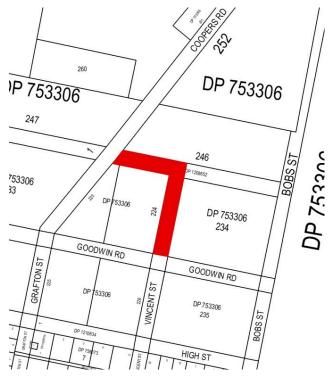

of Industry, Skills and Regional Development)

**Note**: The purpose of this fishing closure is to prohibit the taking of fish because of a pollution event.

# **Crown Lands Notices**

1300 886 235 www.crownland.nsw.gov.au

# ARMIDALE OFFICE

#### **ERRATUM**

In the Crown Lands Notice published in the *NSW Government Gazette* No 43 of 15 May 2015, folio 1154 relating to "Transfer of a Crown Road to a Council", with the following Reference:

Lands Reference: 15/05168

part of the road transferred to Glen Innes Severn Shire Council is now withdrawn as shown in Schedule 1 coloured in red on the diagram hereunder as the road was closed prior to the transfer. This notice corrects that error.

#### Schedule 1

Parish – Rusden; County – Gough Land District – Glen Innes; LGA – Glen Innes Severn



# **DUBBO OFFICE**

# NOTICE OF PURPOSE OTHER THAN THE DECLARED PURPOSE PURSUANT TO SECTION 34A (2) (b) OF THE CROWN LANDS ACT 1989

Pursuant to section 34A (2) (b) of the *Crown Lands Act 1989*, the Crown reserve(s) specified in Column 2 of the Schedule is to be used or occupied under a relevant interest granted for the purpose(s) specified in Column 1 of the Schedule where such use or occupation is other than the declared purpose of the reserve.

The Hon NIALL BLAIR, MLC Minister for Lands and Water

# Schedule Column 2

Column 1
Grazing

Reserve No 16936 Public Purpose: Quarry Notified: 7 December 1892 File Reference: 15/06539 Reserve No 754971 Public Purpose: Future Public Requirements

Notified: 29 June 2007 File Reference: 15/08548

# **GOULBURN OFFICE**

#### APPOINTMENT OF TRUST