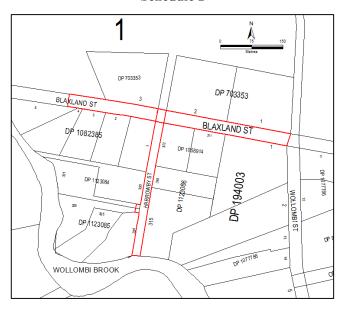

### Schedule 1

Parish – Broke; County – Northumberland Land District – Newcastle Local Government Area – Singleton Council

Crown public road being part Blaxland Street extending approx 545 metres west from the intersection of Wollombi Street, terminating within the boundary of Lot 5 DP 1082385 and Crown public road Harrowby Street from the intersection with Blaxland Street, terminating at the south western boundary of Lot 315 DP 1123086 (as highlighted in the diagrams below).

#### Schedule 2

Roads Authority: Singleton Council Council's Reference: 15/0187 & 15/47936

Lands File Reference: 15/11240