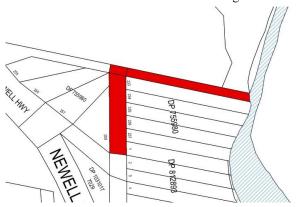

## **ROADS ACT 1993**

ORDER

Transfer of a Crown Road to a Council

In pursuance of the provisions of section 151, *Roads Act* 1993, the Crown road specified in Schedule 1 is hereby transferred to the Roads Authority specified in Schedule 2 hereunder, and as from the date of publication of this notice, the road specified in Schedule 1 ceases to be a Crown road.

The Hon NIALL BLAIR, MLC Minister for Lands and Water

## Schedule 1

Parish – Boggabilla; County – Stapylton Land District – Warialda; LGA – Moree Plains

Crown road shown coloured in red on diagram hereunder.

Schedule 2

Roads Authority: Moree Plains Shire

Lands Reference: 16/00139 Council Reference: File13/948