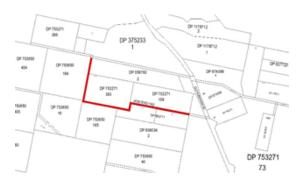

#### **SCHEDULE 1**

Parish: Clive County: Gough Land District: Inverell LGA:

Inverell Shire

DESCRIPTION: Parish of Clive, County of Gough: Crown public road west of Lot 2 DP 556762, road

west, south and east of Lot 365 DP 753271 and road south of Lot 158 DP 753271, as

shown in red on the diagram below.

**SCHEDULE 2** 

Roads Authority: INVERELL SHIRE COUNCIL

DoI Ref: 18/04373#32

[n2018-3593]