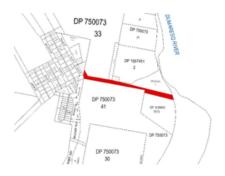

#### **SCHEDULE 1**

Parish: Bonshaw
County: Arrawatta
Land District: Inverell

LGA: Inverell Shire

DESCRIPTION: Parish of Bonshaw, County of Arrawatta: Crown public road north of Lot 41 DP 750073

and road north of Lot 7013 DP 1028606, as shown in red on the diagram below.