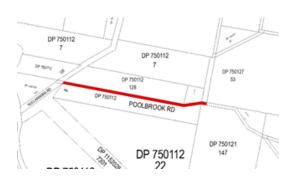

#### **SCHEDULE 1**

Parish: North Nullamanna

County: Arrawatta
Land District: Inverell

LGA: Inverell Shire

DESCRIPTION: Parish of North Nullamanna, County of Arrawatta: Crown public road south of Lot 128

and 8 DP 750112. Parish of Swamp Oak, County of Arrawatta: Crown public road north-

west of Lot 147 DP 750121, as shown in red on the diagram below.