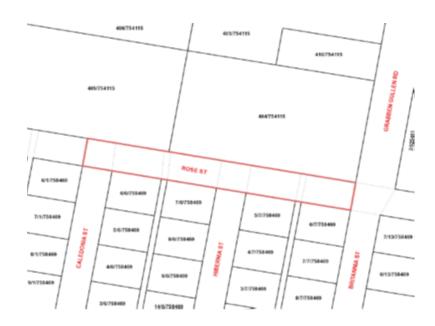

#### **SCHEDULE 1**

Parish & Town: Grabben Gullen

County: King

Land District: Crookwell

LGA: Upper Lachlan Shire

DESCRIPTION: Road south of Lot 404 DP 754115 and part south of Lot 405 DP 754115 as shown by red edge on diagram below.

#### **SCHEDULE 2**

Roads Authority: Upper Lachlan Shire

Council's Ref: Rose Street Grabben Gullen

DoI Ref: 17/11653#02

[n2018-3605]