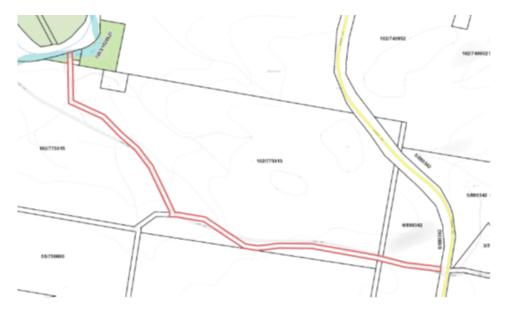

#### **SCHEDULE 1**

Parish – Morisset County – Northumberland

Land District – Wyee

Local Government Area – Lake Macquarie

Crown public road at Wyee being part Forest Road, adjacent to Lot 7004 DP 1128003, as highlighted in the diagram below.

# 200000 2000775242 200000 2000775242 200000 2000775242 2000000 2000775242

Roads Authority: Lake Macquarie Council

Councils Reference: DA/832/2018 Lands File Reference: 18/07381

[n2018-3604]