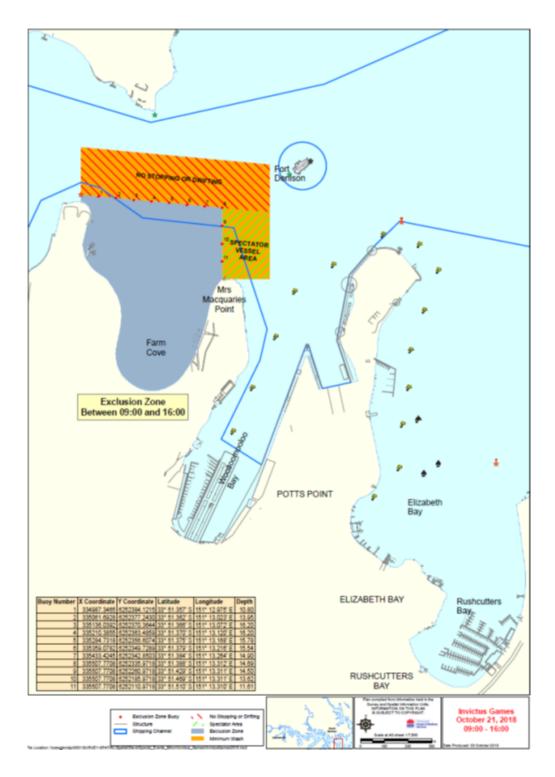

#### Location

Sydney Harbour, Farm Cove – between the port lateral mark, the Sydney Opera House and Mrs Macquaries Point and all navigable waters south to the land.

#### **Duration**

9:00am to 4:30pm - Sunday 21 October 2018

#### Detai

A special event, the Invictus Games sailing competition, will be conducted on the waters of Farm Cove, Sydney Harbour at the location specified above.

An **EXCLUSION ZONE** is specified during the event which will be marked by yellow buoys. The limits of the Exclusion Zone are shown on the event map (see below for details).

#### **Special restrictions**

Pursuant to section 12(3) of the *Marine Safety Act 1988*, a strict six knot zone and minimum wash restriction will apply to all vessels within 200m of the Exclusion Zone as per the attached map below.