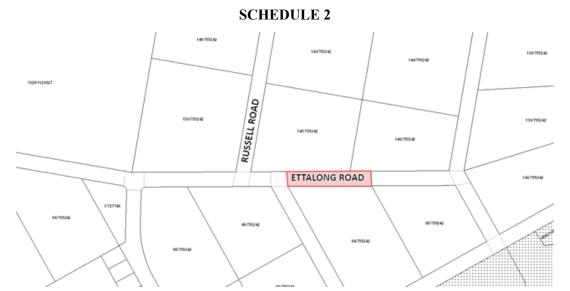

#### **SCHEDULE 1**

Parish – Morisset

County - Northumberland

Land District - Morisset

Local Government Area – Lake Macquarie

Crown public road at Morisset being part Ettalong Road, adjacent to Lot 84 DP 755242, as highlighted in the diagram below.

Roads Authority: Lake Macquarie Council

Councils Reference: DA/190/2018 Lands File Reference: 18/07487

[n2018-3606]