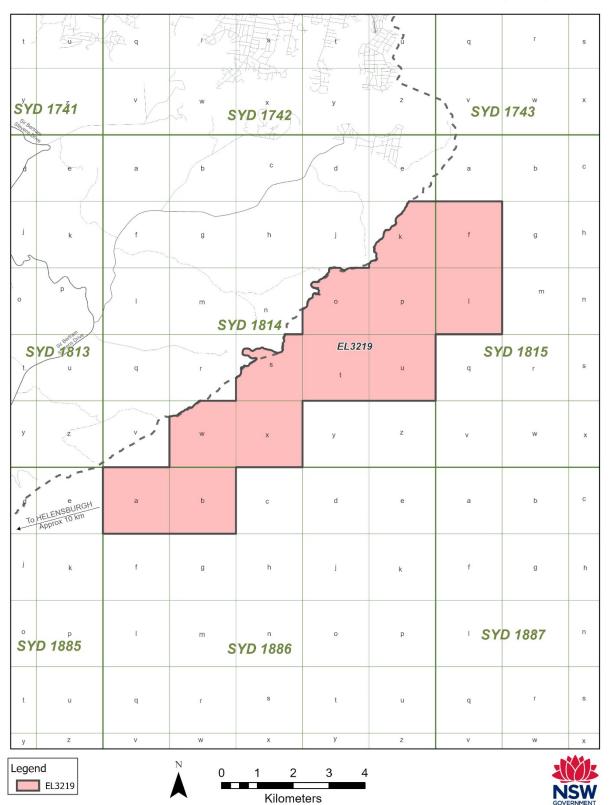

Note. This includes blocks over which exploration licences EL3217, EL3218, EL3219, EL3220 and EL3221 are in force, the areas of which are shown indicatively on the maps below.

### **LOCATION MAP - EXPLORATION LICENCE NO. 3219 (1973)**