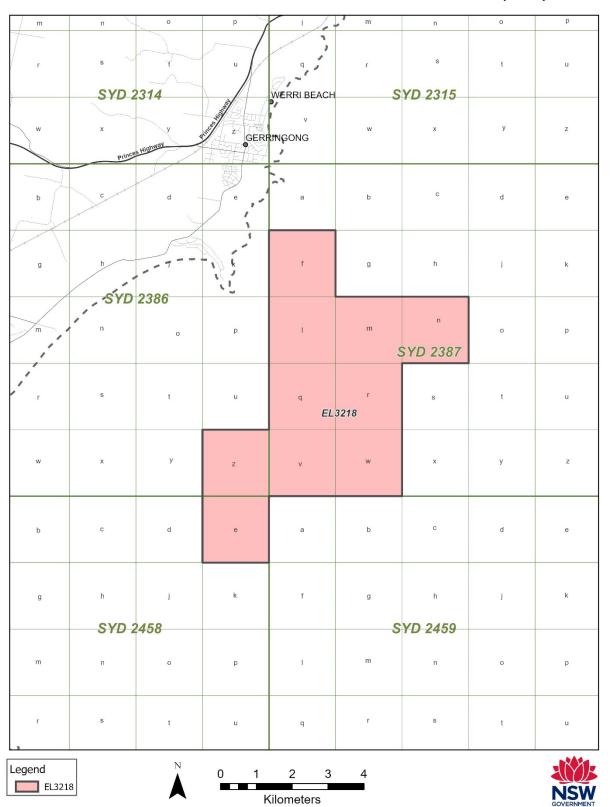

Note. This includes blocks over which exploration licences EL3217, EL3218, EL3219, EL3220 and EL3221 are in force, the areas of which are shown indicatively on the maps below.

### **LOCATION MAP - EXPLORATION LICENCE NO. 3218 (1973)**