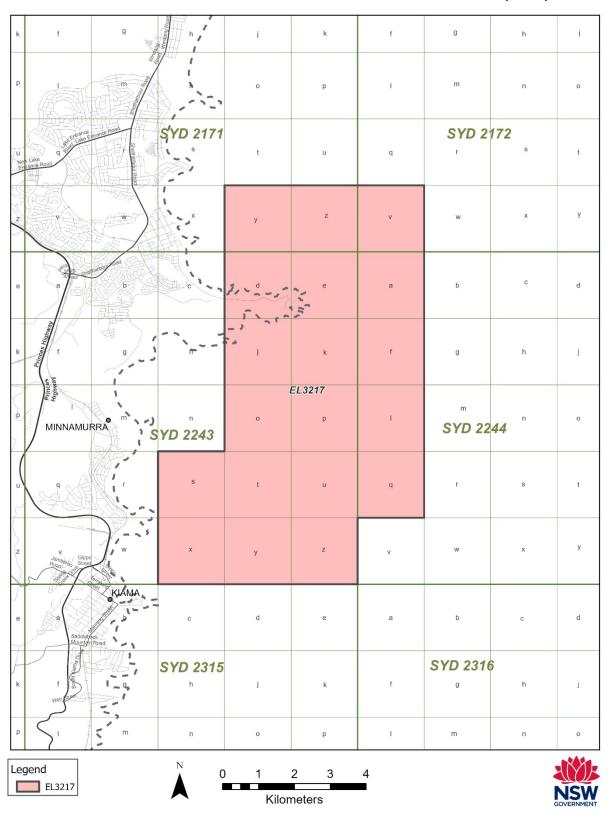

Note. This includes blocks over which exploration licences EL3217, EL3218, EL3219, EL3220 and EL3221 are in force, the areas of which are shown indicatively on the maps below.

### **LOCATION MAP - EXPLORATION LICENCE NO. 3217 (1973)**