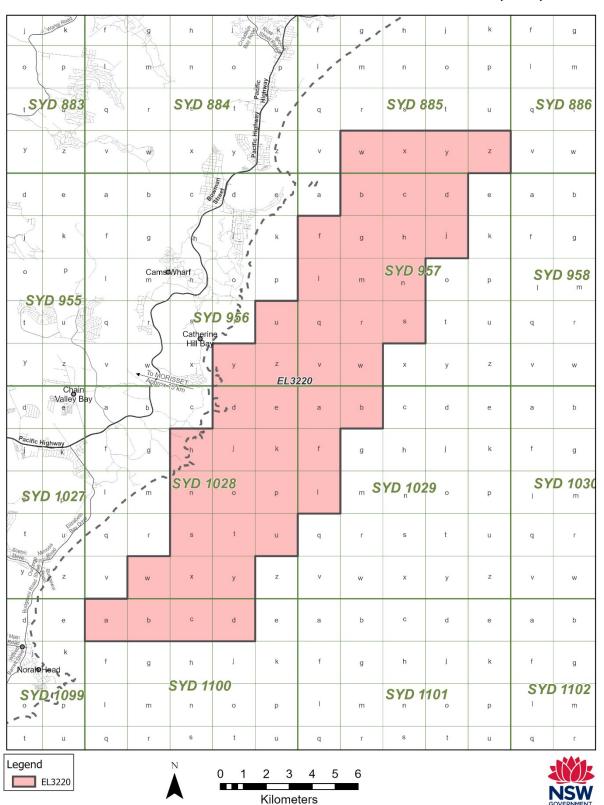

Note. This includes blocks over which exploration licences EL3217, EL3218, EL3219, EL3220 and EL3221 are in force, the areas of which are shown indicatively on the maps below.

### **LOCATION MAP - EXPLORATION LICENCE NO. 3220 (1973)**