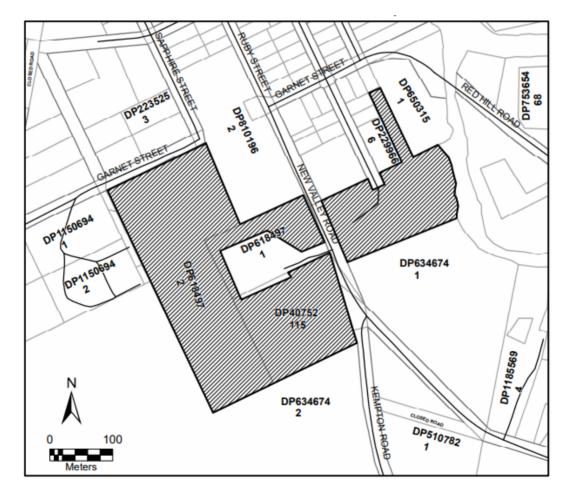

Note: Transfer of Assets applies to the hatched area on the diagram below.

[n2021-1047] NSW Government Gazette 28 May 2021

The road hereunder described has been disposed of under section 152B of the *Roads Act 1993*. In accordance with section 152H of that Act, the road comprised therein has ceased to be a Crown road and the rights of passage and access that previously existed in relation to the road are extinguished. Upon disposal, title to the land, comprising the former Crown road, is transferred to freehold.

Notes: The part being depicted by hatching in in diagram below.

File Reference: R70706/MGT002/001