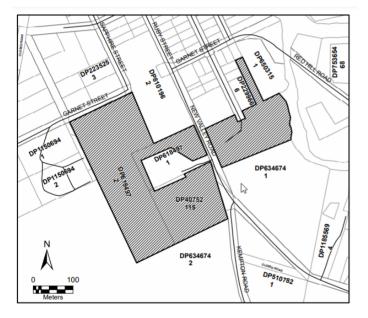

Note: Transfer of Assets applies to the hatched area on the diagram below.

[n2021-1047] NSW Government Gazette 28 May 2021

The road hereunder described has been disposed of under section 152B of the *Roads Act 1993*. In accordance with section 152H of that Act, the road comprised therein has ceased to be a Crown road and the rights of passage and access that previously existed in relation to the road are extinguished. Upon disposal, title to the land, comprising the former Crown road, is transferred to freehold.

Notes: The part being depicted by hatching in in diagram below.

File Reference: R70706/MGT002/001