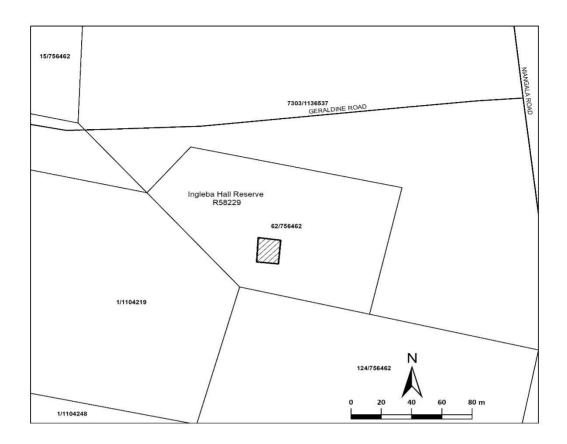

Notes: The part being depicted by hatching in in diagram below

File Reference: R58229/MGT001/001