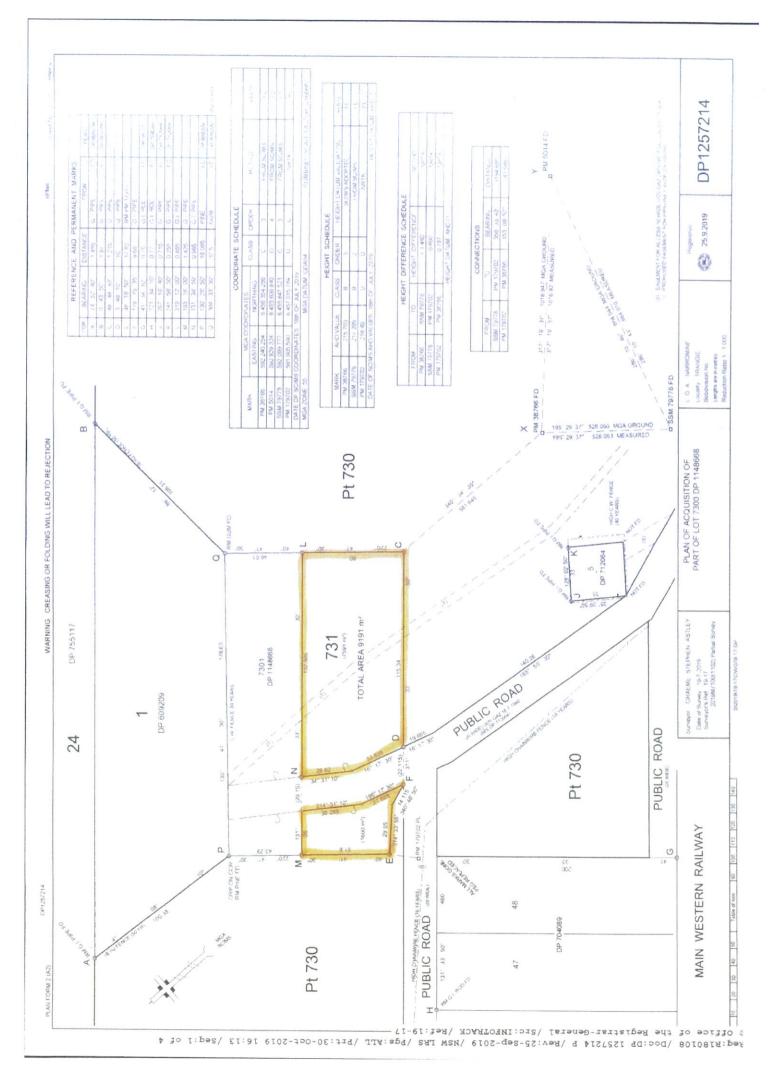

### Schedule 1

Lot 731 DP1257214 being part of the land comprised in 7300/1148668

### Schedule 2

Proposed easement for pipeline 5 wide (DP609209) marked (T) and shown in DP1257214 being part of the land comprised in 7300/1148668