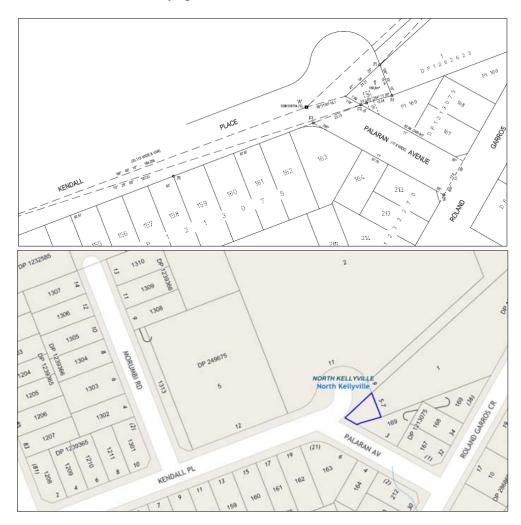

#### THE HILLS SHIRE COUNCIL

Roads Act 1993 Section 38D

#### Notice of Closing a Public Road

In pursuance of the Section 38D of the *Roads Act 1993*, the road hereunder described is closed. The lands comprised therein ceases to be public road and the rights of passage and access that previously existed in relation to the road are extinguished. Upon closing, title to the land, comprising the former public road, vests in the body specified in the schedule hereunder.

MICHAEL EDGAR - General Manager, The Hills Shire Council, 3 Columbia Court, Norwest NSW 2153

> SCHEDULE Parish – Castle Hill; County – Cumberland Locality – North Kellyville; LGA – The Hills Shire Council

On closing, the land within Lot 1 DP 1274399 remains vested in The Hills Shire Council as Operational Land for the purposes of the *Local Government Act 1993*.

Council Ref: 3/2020/RC