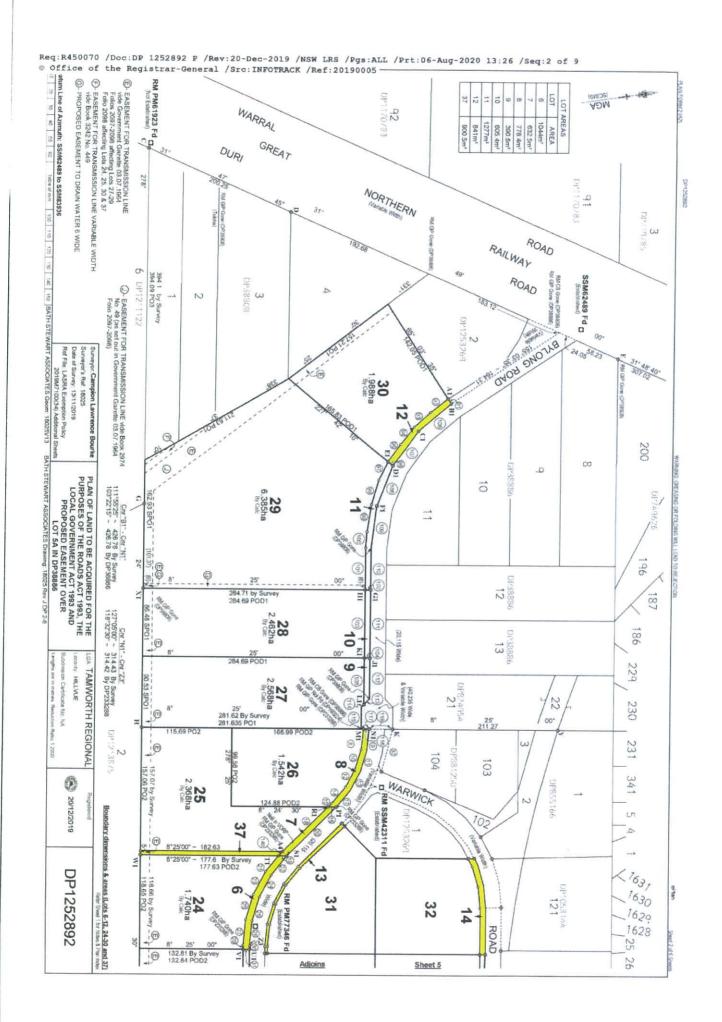

## Schedule 1

Lot 1 DP1252892 being part of the land comprised in 2/233288

Lot 5 DP1252892 being part of the land comprised in 6/233288

Lot 6 DP1252892 being part of the land comprised in 7/233288

Lot 7 DP1252892 being part of the land comprised in 8/233288

Lot 8 DP1252892 being part of the land comprised in 9/233288

Lot 12 DP1252892 being part of the land comprised in 6/38886

Lot 13 DP1252892 being part of the land comprised in 26/233288

Lot 14 DP1252892 being part of the land comprised in 25/233288

Lot 37 DP1252892 being part of the land comprised in 8/233288

### Schedule 2

Easement for transmission line created by notif. in Gov. Gaz. dated 3-7-1964 Fol 2098 affecting the part of the land above described shown as 57.6 wide in DP233288. 2317585 Easement vested in New South Wales Electricity Transmission Authority shown over Lot 37 DP1252892, being part of the land comprised in 8/233288