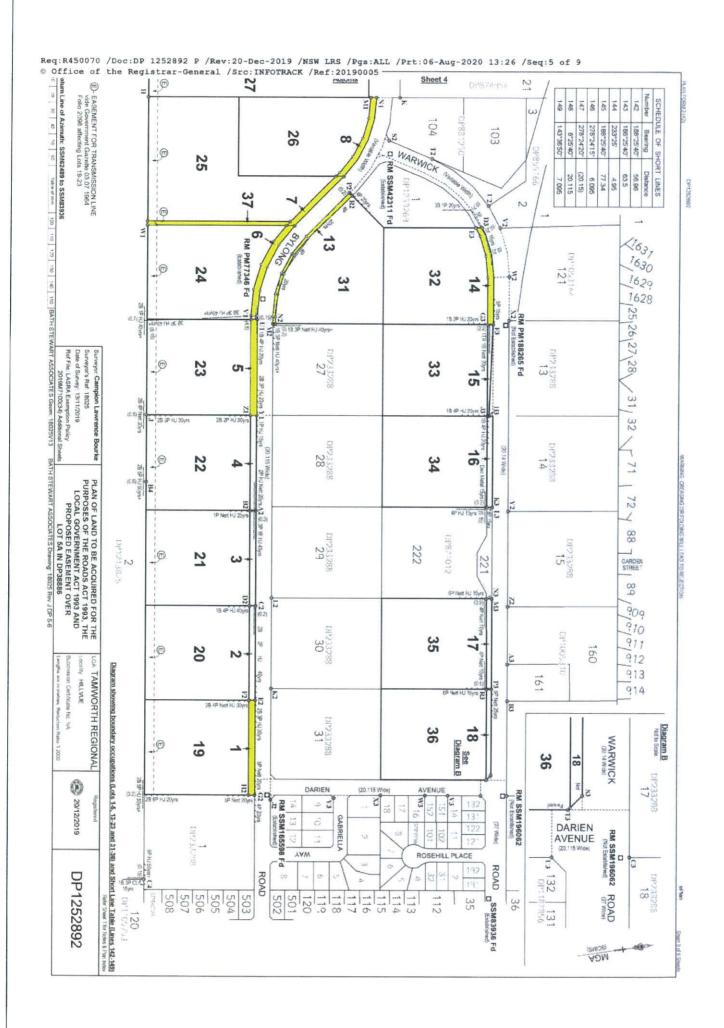

## Schedule 1

Lot 1 DP1252892 being part of the land comprised in 2/233288

Lot 5 DP1252892 being part of the land comprised in 6/233288

Lot 6 DP1252892 being part of the land comprised in 7/233288

Lot 7 DP1252892 being part of the land comprised in 8/233288

Lot 8 DP1252892 being part of the land comprised in 9/233288

Lot 12 DP1252892 being part of the land comprised in 6/38886

Lot 13 DP1252892 being part of the land comprised in 26/233288

Lot 14 DP1252892 being part of the land comprised in 25/233288

Lot 37 DP1252892 being part of the land comprised in 8/233288