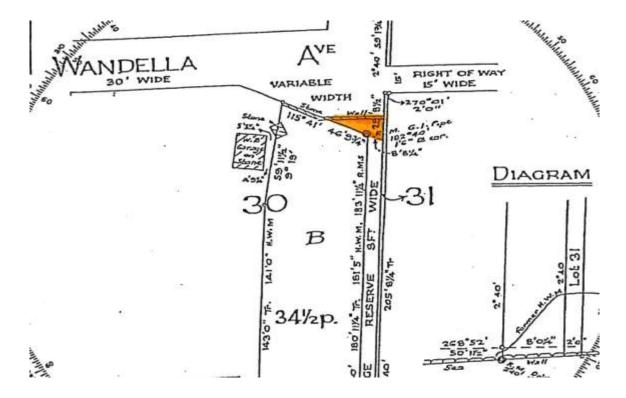

#### **DESCRIPTION**

Parish – Hunters Hill: - Cumberland Land District – Metropolitan: LGA - Hunters Hill: Locality – Woolwich

#### Road Closed:

That Part of Wandella Avenue identified as Road and shown shaded orange in the Plan identified below and comprised in the land identified as Vol 2307 Fol 235

### **SCHEDULE**

On closing, the land above remains vested in the Hunter's Hill Council as Operational Land.
Authorised by Resolution of Council dated 21 June 2021 Resolution No 373/21
NICK TOBIN, Acting General Manager, Hunters Hill Council, Town Hall, 22 Alexandra Street,
HUNTERS HILL, NSW, 2110