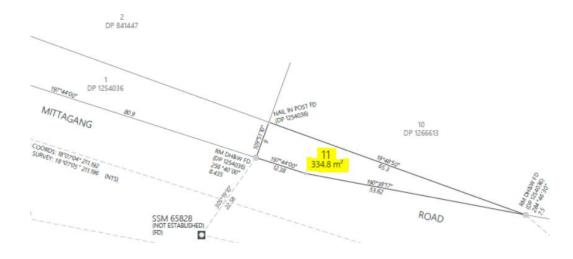

## **Schedule**

Road Closed: Lot 11 Deposited Plan 1284435 (this land being formerly a portion of the public road reserve of Mittagang Road COOMA)

On closing, the land within Lot 11 DP 1284435 will vest in Snowy Monaro Regional Council and is classified as operational land for the purposes of the Local Government Act 1993.