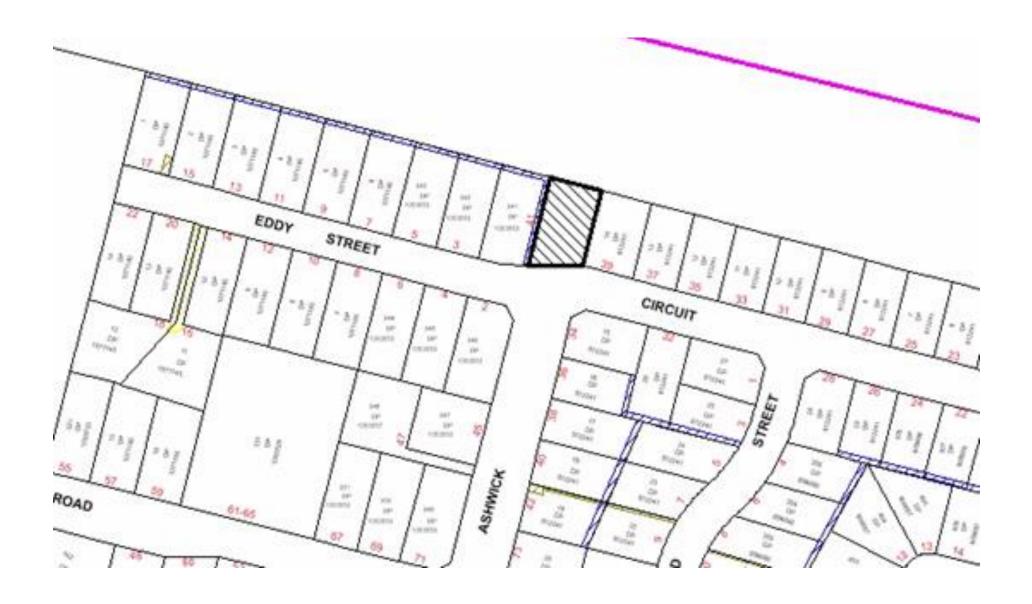

## **SCHEDULE**

The land provided for in Deposited Plan 2054 circa 1887 and remaining within Certificate of Title Volume 1039 Folio 68, as shown hatched on the attached plan.