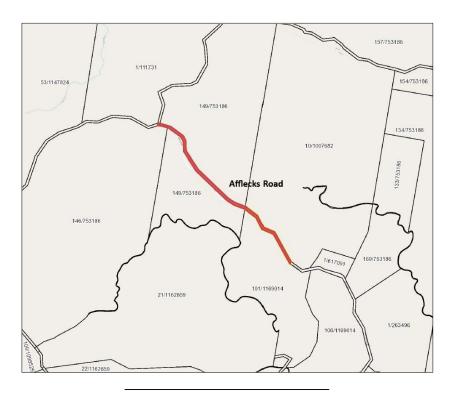

#### SCHEDULE 1

Parish: Mimi
County: Gloucester
Land District: Taree
LGA: MidCoast

DESCRIPTION: Crown public road reserve known as Afflecks Road, from the south

eastern corner of Lot 1 DP 111731, in a south eastern direction to the Council managed Afflecks Road, being approximately 170m from the south western corner of Lot 1 DP 617091, as shown in red on diagram

below.

### SCHEDULE 2

Roads Authority: MidCoast Council

Council's Ref: RD21012 DPE-Crown Lands File Ref: 20/08462#01