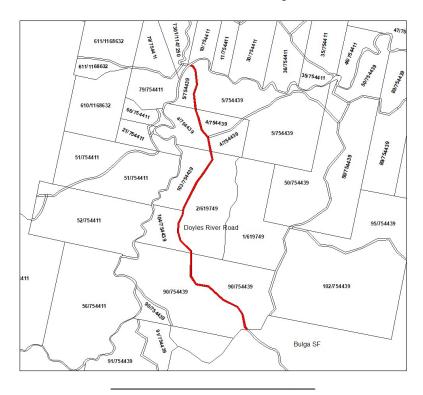

#### SCHEDULE 1

Parish: Myall
County: Gloucester
Land District: Taree
LGA: MidCoast

DESCRIPTION: Crown public road reserve known as Doyles River Road, from the south

eastern corner of Lot 90 DP 754439, in a southerly direction to the Council managed Doyles River Road, north of Lot 22 DP 754439, as

shown in red on diagram below.

# SCHEDULE 2

Roads Authority: MidCoast Council Council's Ref: RD21938a
DPE – Crown Lands File Ref: 20/08462#02