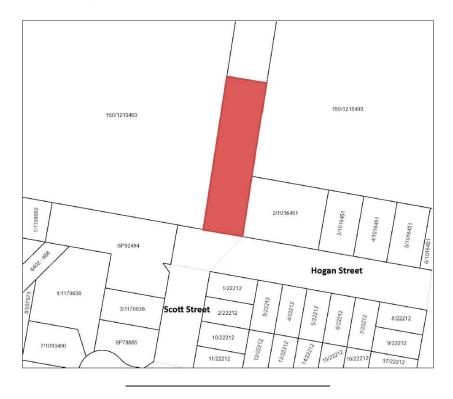

#### SCHEDULE 1

Parish: Harrington
County: Macquarie
Land District: Taree
LGA: MidCoast

DESCRIPTION: Crown public road reserve, from south western corner of Lot 2 DP

1016451 for 66 metres north of Hogan Street, as shown in red on

diagram below.

# **SCHEDULE 2**

Roads Authority: MidCoast Council

Council's Ref: RD22335 DPE Crown Lands File Ref: 20/08462#08