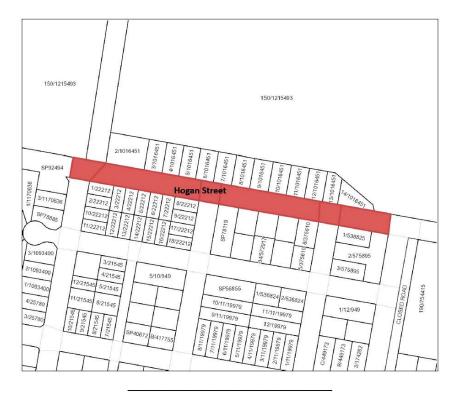

#### SCHEDULE 1

Parish: Harrington
County: Macquarie
Land District: Taree
LGA: MidCoast

DESCRIPTION: Crown public road reserve known as Hogan Street from and including the

intersection of Scott Street east of SP92949, in an easterly direction to, and not including Coode Street, north east of Lot 2 DP 575895, as shown

in red on diagram below.

# SCHEDULE 2

Roads Authority: MidCoast Council

Council's Ref: RD22470 DPE – Crown Lands File Ref: 20/08462#05