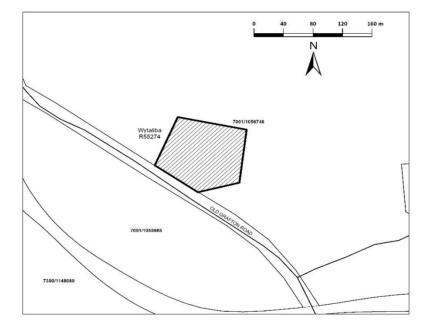

The Hon. Kevin Anderson MP Minister for Lands and Water

Column 1

Land District: Glen Innes

Local Government Area: Glen Innes Severn

Locality: Diehard

Part Lots: Lot 7001 DP 1056746

Parish Robertson County Gough

Area: about 2,039.3 square metres File Reference: R1039932/NEW/002

Notes: Does not revoke underlying reserves Wytaliba RFS Shed

#### Schedule

Column 2

Reserve No. 1039932 Purpose: Rural Services

Pursuant to section 2.18(2)(b) of the Crown Land Management Act 2016, the Crown land specified in Column 2 of the following Schedule is proposed to be used or occupied under a relevant interest granted for the purpose(s) specified in Column 1 of the following Schedule.