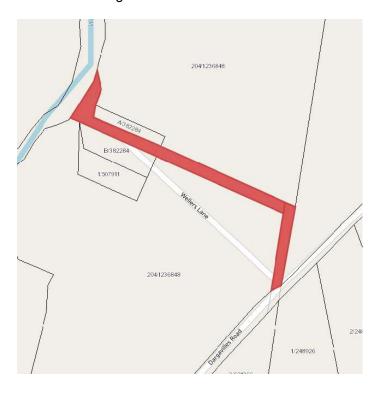

#### SCHEDULE 1

Parish: Coolongolook County: Gloucester Land District: Taree

LGA: MidCoast Council

DESCRIPTION: Crown public road reserve from the south west corner of Lot 6 DP 248926

where it meets Dargavilles Road, north west to the Wallamba River, as

shown on diagram below in red.

#### SCHEDULE 2

Roads Authority: MidCoast Council

Council's Ref: RD24638 DPE – Crown Lands File Ref: 21/07100#04

Pursuant to section 2.18(2)(b) of the Crown Land Management Act 2016, the Crown land specified in Column 2 of the following Schedule is proposed to be used or occupied under a relevant interest granted for the purpose(s) specified in Column 1 of the following Schedule.