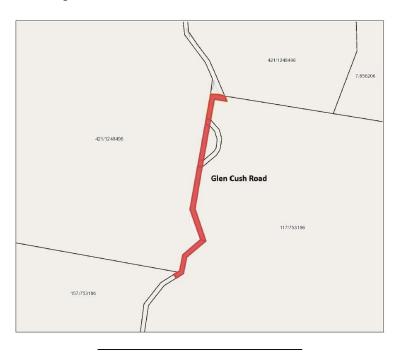

#### SCHEDULE 1

Parish: Mimi
County: Gloucester
Land District: Taree
LGA: MidCoast

DESCRIPTION: Crown public road reserve known as Glen Cush Road from the north

western boundary of Lot 117 DP 753186, south along the eastern boundary of Lot 421 DP 1248496 (exclusive of the eastern road deviation), south to 20 metres south of the south eastern boundary of Lot 421 DP 1248496 east of Lot 157 DP 753186, as shown in red on

diagram below.

**SCHEDULE 2** 

Roads Authority: MidCoast Council

Council's Ref: RD22198
DPE Crown Lands File Ref: 20/08462#04