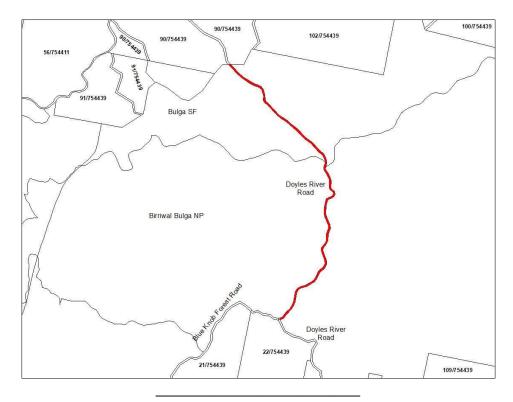

#### SCHEDULE 1

Parish: Myall
County: Gloucester
Land District: Taree
LGA: MidCoast

DESCRIPTION: Crown public road reserve known as Doyles River Road, from Doyles

River at the north western corner of Lot 5 DP 754439, in a south eastern direction to the south eastern corner to Lot 90 DP 754439 adjoining Bulga

State Forest, as shown in red on diagram below.

# SCHEDULE 2

Roads Authority: MidCoast Council Council's Ref: RD21938 b
DPE – Crown Lands File Ref: 20/08462#03