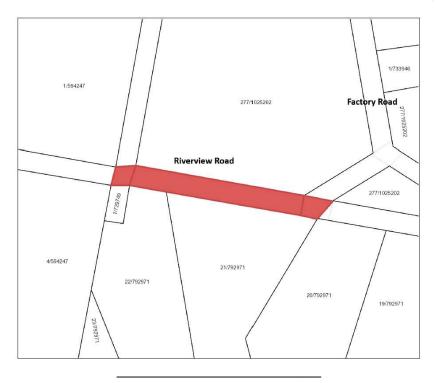

#### SCHEDULE 1

Parish: Mitchells Island
County: Macquarie
Land District: Taree
LGA: MidCoast

DESCRIPTION: Crown public road reserve knowns as Riverview Road from the north

western corner of Lot 1 DP 729749, in an eastern direction to the north eastern corner of Lot 21 DP792971 as shown in red on diagram below.

#### SCHEDULE 2

Roads Authority: MidCoast Council

Council's Ref: RD24044
DPE – Crown Lands File Ref: 20/08462#06