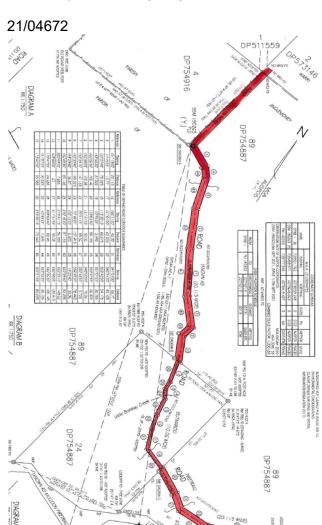

# Description

Parishes & Counties – Varies Land District – Varies LGA – Carrathool / Hay

| Column 1                                                       | Column 2                | Column 3                  | Column 4         | Column 5                                             |
|----------------------------------------------------------------|-------------------------|---------------------------|------------------|------------------------------------------------------|
| Western Division<br>Road (WDR) No.<br>& Deposited Plan<br>(DP) | Gazetted<br>Public Road | Road Name                 | Within<br>Lot/DP | Legal Roads<br>Network<br>Deposited<br>Plan (DP) No. |
| 31 (DP97031)                                                   | 19 February 1965        | Merungle Road             | 6729/822022      | 1243067                                              |
| 31 (DP97031)                                                   | 19 February 1965        | Merungle Road             | 6730/822022      | 1243067                                              |
| 31 (DP97031)                                                   | 19 February 1965        | Merungle Road             | 2828/764962      | 1243067                                              |
| 31 (DP97031)                                                   | 19 February 1965        | Merungle Road             | 6080/768933      | 1243067                                              |
| 31 (DP97031)                                                   | 19 February 1965        | Merungle Road             | 1/1184517        | 1243067                                              |
| 31 (DP97031)                                                   | 19 February 1965        | Merungle Road             | 2/1184517        | 1243067                                              |
| 100 (DP97100)                                                  | 3 September 1971        | Merungle Road             | 4709/767873      | 1243067                                              |
| 100 (DP97100)                                                  | 3 September 1971        | Merungle Road             | 1/1111622        | 1243067                                              |
| 100 (DP97100)                                                  | 3 September 1971        | Merungle Road             | 2/1268617        | 1243067                                              |
| 100 (DP97100)                                                  | 3 September 1971        | Merungle Road             | 2811/764945      | 1243067                                              |
| 100 (DP97100)                                                  | 3 September 1971        | Merungle Road             | 1/1107508        | 1243067                                              |
| 100 (DP97100)                                                  | 3 September 1971        | Merungle Road             | 2/1107508        | 1243067                                              |
| 100 (DP97100)                                                  | 3 September 1971        | Merungle Road             | 1301/763023      | 1243067                                              |
| 100 (DP97100)                                                  | 3 September 1971        | Merungle Road             | 4945/43583       | 1243067                                              |
| 100 (DP97100)                                                  | 3 September 1971        | Merungle Road             | 1/1268617        | 1243067                                              |
| 101 (DP97101)                                                  | 27 August 1971          | Audrey Lea Road           | 5978/762232      | 1243067                                              |
| 101 (DP97101)                                                  | 27 August 1971          | Audrey Lea Road           | 3378/765665      | 1243067                                              |
| 101 (DP97101)                                                  | 27 August 1971          | Audrey Lea Road           | 5620/768520      | 1243067                                              |
| 101 (DP97101)                                                  | 27 August 1971          | Audrey Lea Road           | 5623/762233      | 1243067                                              |
| 101 (DP97101)                                                  | 27 August 1971          | Audrey Lea Road           | 1/1184609        | 1243067                                              |
| 101 (DP97101)                                                  | 27 August 1971          | Audrey Lea Road           | 2/1184609        | 1243067                                              |
| 101 (DP97101)                                                  | 27 August 1971          | Audrey Lea Road           | 102/760479       | 1243067                                              |
| 101 (DP97101)                                                  | 27 August 1971          | Audrey Lea Road           | 4537/767643      | 1243067                                              |
| 125 (DP97125)                                                  | 8 March 1974            | Watkins/Wakefield<br>Road | 929/762009       | 1243067                                              |
| 125 (DP97125)                                                  | 8 March 1974            | Watkins Road              | 4585/767749      | 1243067                                              |
| 125 (DP97125)                                                  | 8 March 1974            | Wakefield Road            | 3263/765488      | 1243067                                              |