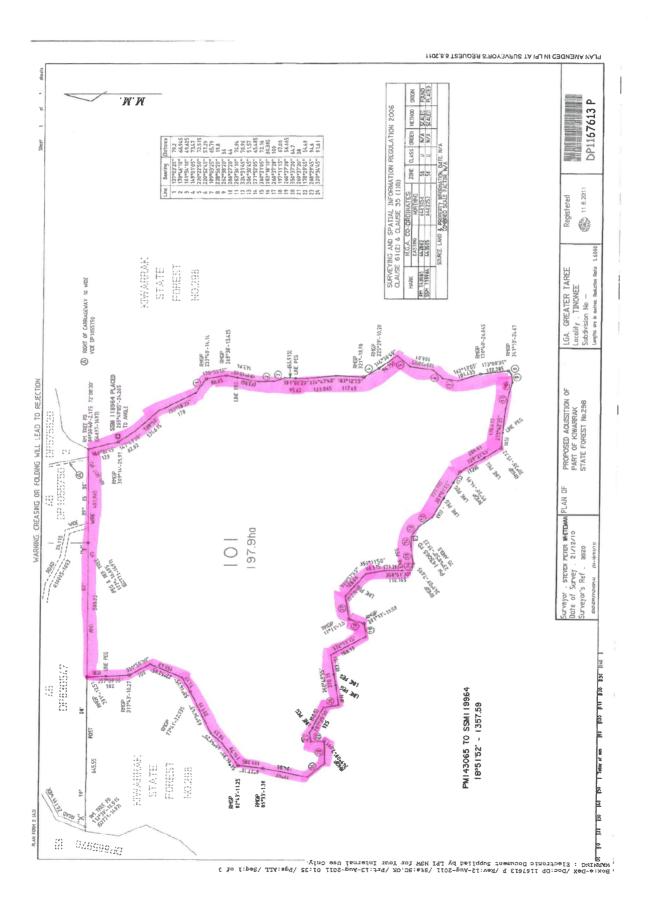

## NOTICE OF COMPULSORY ACQUISITION OF LAND

Mid-Coast Council declares with the approval of Her Excellency the Governor that the land described in the Schedule below, is acquired by compulsory process in accordance with the provisions of the Land Acquisition (Just Terms Compensation) Act 1991 for the purposes of a water storage dam.

Dated at Taree, NSW this 17th day of January 2023

Adrian Panuccio General Manager

### Schedule

Lot 101 DP1167613

| DEPOSITED PLAN AD                                                                                                                                                                          | MINISTRATION SHEET Sheet 1 of 2 sheet(s)                                                                                                                                                                                                                                                                                                                                                                                                                                                              |
|--------------------------------------------------------------------------------------------------------------------------------------------------------------------------------------------|-------------------------------------------------------------------------------------------------------------------------------------------------------------------------------------------------------------------------------------------------------------------------------------------------------------------------------------------------------------------------------------------------------------------------------------------------------------------------------------------------------|
| SIGNATURES, SEALS and STATEMENTS of intention to dedicate public roads, public reserves and drainage reserves or create easements, restrictions on the use of land and positive covenants. | DP1167613 S                                                                                                                                                                                                                                                                                                                                                                                                                                                                                           |
| MIDCOAST COUNTY COUNCIL LOT 101 PROPOSED TO BE ACQUIRED                                                                                                                                    | Registered: 11.8.2011  Title System: CROWN LAND  Purpose: ACQUISITION                                                                                                                                                                                                                                                                                                                                                                                                                                 |
|                                                                                                                                                                                            | PLAN OF PROPOSED ACQUISITION OF PART OF KIWARRAK STATE FOREST No.298                                                                                                                                                                                                                                                                                                                                                                                                                                  |
|                                                                                                                                                                                            | LGA: GREATER TAREE Locality: TINONEE Porish: TINONEE County: GLOUCESTER                                                                                                                                                                                                                                                                                                                                                                                                                               |
| If space is insufficient use Plan Form 6A annexure sheet  Crown Lands NSW/Western Lands Office Approval  I                                                                                 | Survey Certificate  I, STEVEN PETER WHITEMAN  of 3 WHARF STREET FORSTER. PO BOX 510  a surveyor registered under the Surveying And Spatial Information Act 2002, certify that the survey represented in this plan is accurate, has been made in accordance with the Surveying and Spatial Information Regulation 2006 and was completed on. 21/12/10  The survey relates to LOT 101  Ispecify the land actually surveyed or specify any land shown in the plan that is not the subject of the survey) |
| File Number                                                                                                                                                                                | Signature Dated 22-12-10  Surveyor registered under the Surveying and Spatial Information Act 2002  Datum Line. "X" - "Y"  Type. thrbam/Rural                                                                                                                                                                                                                                                                                                                                                         |
| the proposedset out herein  • Onsert "subdivision" or "new road")                                                                                                                          | Plans used in preparation of survey/compilation.  DP575520, DP623593, DP830547, DP865970, DP1055750, G2771-1497, G4697-1497, Ms-6697-Md-R,                                                                                                                                                                                                                                                                                                                                                            |
| Authorised Person/General Manager/Accredited Certifier  Consent Authority                                                                                                                  | R16085-1603                                                                                                                                                                                                                                                                                                                                                                                                                                                                                           |
| File no                                                                                                                                                                                    | If space is insufficient use Plan Form 6A annexure sheet  SURVEYOR'S REFERENCE. 9920 (CAD\D9920\DWGPL2) (V4-10/01/11)                                                                                                                                                                                                                                                                                                                                                                                 |