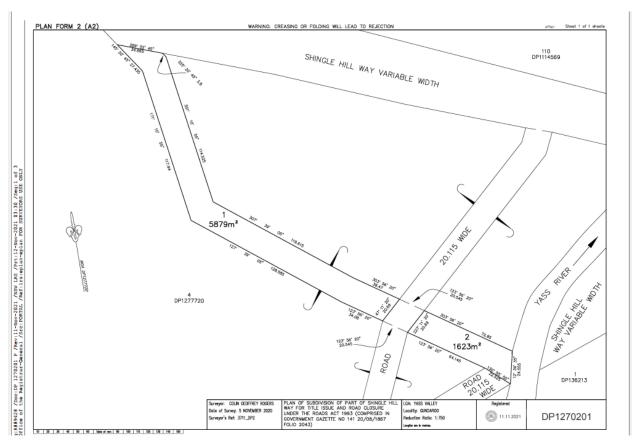

#### YASS VALLEY COUNCIL

#### Roads Act 1993 Part 4 Division 3

#### **NOTIFICATION OF ROAD CLOSURE**

Notice is hereby given, under the provisions of the *Roads Act 1993*, that the road as set out in the Schedule below is closed and the lands comprised therein cease to be public road and the rights of passage and access that previously existed in relation to the road is extinguished. Upon closing, title to the land, comprising the former public road, will vest in Yass Valley Council, and is classified as operational land for the purposes of the *Local Government Act 1993*:

**Chris Berry** 

General Manager

Yass Valley Council

PO Box 6, Yass, NSW 2582

#### Schedule

Parcel of land situated in Yass Valley Council LGA: Yass Valley, Locality: Gundaroo, Parish: Talagandra, County: Murray, Lot 1 and Lot 2 Deposited Plan 1270201.