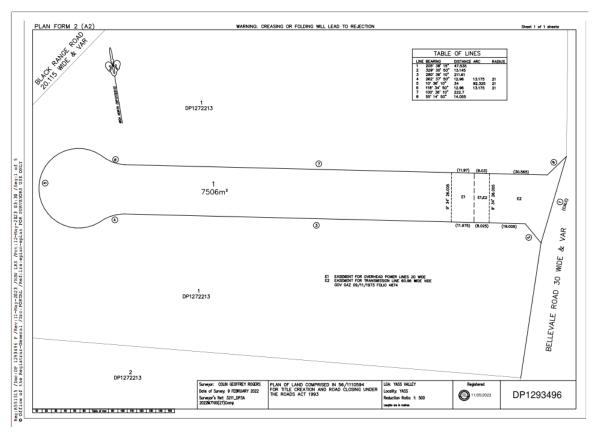

### YASS VALLEY COUNCIL

#### Roads Act 1993 Part 4 Division 3

#### **NOTIFICATION OF ROAD CLOSURE**

Notice is hereby given, under the provisions of the *Roads Act 1993*, that the road as set out in the Schedule below is closed and the lands comprised therein cease to be public road and the rights of passage and access that previously existed in relation to the road is extinguished. Upon closing, title to the land, comprising the former public road, will vest in Yass Valley Council, and is classified as operational land for the purposes of the *Local Government Act 1993*:

**Chris Berry** 

General Manager

Yass Valley Council

PO Box 6, Yass, NSW 2582

### Schedule

Parcel of land situated in Yass Valley Council LGA: Yass Valley, Locality: Yass, Parish: Yass, County: King, Lot 1 Deposited Plan 1293496.