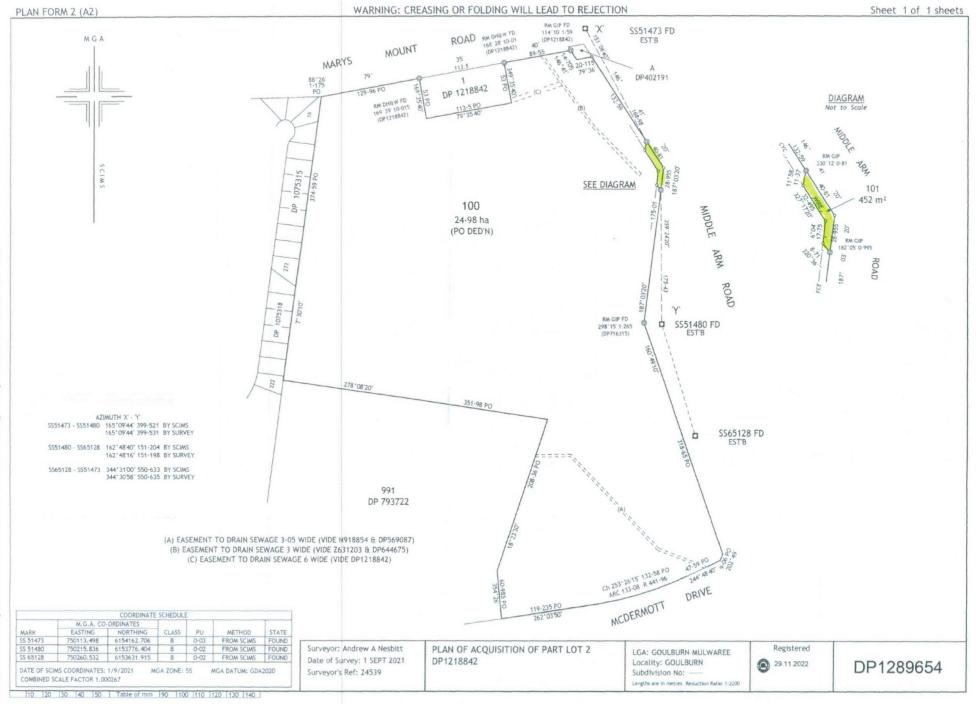

### Schedule

Lot 101 DP1289654 being part of the land comprised in folio 2/1218842

/NSW LRS /Prt:30-Nov-2022 03:30 /Seg:1 of 3 /Ref:lrs:eplan-eplan FOR SURVEYORS USE ONLY :29-NOV-2022 /Src:PORTAL / /Rev: :DP 1289654 P Registrar-Gene /Doc the 0.f office

# Req:R822686 /Doc:DP 1289654 P /Rev:29-Nov-2022 /NSW LRS /Prt:30-Nov-2 © Office of the Registrar-General /Src:PORTAL /Ref:lrs:eplan-eplan FO

| PLAN FORM 6 (2017) DEPOSITED PLAN AD                                                                                                                                                                                                                                | OMINISTRATION SHEET         Sheet         1 of         2 sheet(s)                                                                                                                                        |  |
|---------------------------------------------------------------------------------------------------------------------------------------------------------------------------------------------------------------------------------------------------------------------|----------------------------------------------------------------------------------------------------------------------------------------------------------------------------------------------------------|--|
| Office Use Only<br>Registered: 29.11.2022<br>Title System: TORRENS                                                                                                                                                                                                  | Office Use Only<br>DP1289654                                                                                                                                                                             |  |
| PLAN OF ACQUISITION OF PART LOT 2                                                                                                                                                                                                                                   | LGA: GOULBURN MULWAREE                                                                                                                                                                                   |  |
| DP1218842                                                                                                                                                                                                                                                           | Locality: GOULBURN                                                                                                                                                                                       |  |
| DF 1210042                                                                                                                                                                                                                                                          | Parish: NARRANGARRIL                                                                                                                                                                                     |  |
|                                                                                                                                                                                                                                                                     | County: ARGYLE                                                                                                                                                                                           |  |
|                                                                                                                                                                                                                                                                     |                                                                                                                                                                                                          |  |
| Survey Certificate                                                                                                                                                                                                                                                  | Crown Lands NSW/Western Lands Office Approval<br>I,                                                                                                                                                      |  |
| I, Andrew A Nesbitt<br>of Southern Cross Consulting Surveyors – PO Box 142 Goulburn 2580                                                                                                                                                                            |                                                                                                                                                                                                          |  |
| a surveyor registered under the Surveying and Spatial Information Act                                                                                                                                                                                               |                                                                                                                                                                                                          |  |
| 2002, certify that:                                                                                                                                                                                                                                                 | Signature:                                                                                                                                                                                               |  |
| *(a) The land shown in the plan was surveyed in accordance with the<br>Surveying and Spatial Information Regulation 2017, is accurate<br>and the survey was completed on 13 JULY 2018, or                                                                           | Date:                                                                                                                                                                                                    |  |
| *(b) The part of the land shown in the plan being Road Widening and connections was surveyed in accordance with the Surveying and Spatial Information Regulation 2017, the part surveyed is accurate and the survey was completed on 1 September 2021, the part not | Office:                                                                                                                                                                                                  |  |
| surveyed was compiled in accordance with that Regulation, or                                                                                                                                                                                                        | Subdivision Certificate                                                                                                                                                                                  |  |
| *(c) <del>The land shown in this plan was compiled in accordance with the<br/>Surveying and Spatial Information Regulation 2017.</del><br>Datum Line: 'X'-'Y'                                                                                                       | I,*Authorised Person/*General Manager/*Accredited Certifier, certify that the provisions of s.109J of the Environmental Planning and Assessment Act 1979 have been satisfied in relation to the proposed |  |
| Type: *Urban/* <del>Rural</del><br>The terrain is *Level-Undulating / * <del>Steep-Mountainous.</del>                                                                                                                                                               | subdivision, new road or reserve set out herein.                                                                                                                                                         |  |
| Signature: And Let H Dated: 23/11/22                                                                                                                                                                                                                                | Signature:                                                                                                                                                                                               |  |
|                                                                                                                                                                                                                                                                     | Consent Authority:                                                                                                                                                                                       |  |
| Surveyor Identification No: 8300<br>Surveyor registered under                                                                                                                                                                                                       | Date of endorsement:                                                                                                                                                                                     |  |
| the Surveying and Spatial Information Act 2002                                                                                                                                                                                                                      | Subdivision Certificate number:                                                                                                                                                                          |  |
|                                                                                                                                                                                                                                                                     | File number:                                                                                                                                                                                             |  |
| *Strike out inappropriate words. **Specify the land actually surveyed or specify any land shown in the plan that is not the subject of the survey.                                                                                                                  | *Strike through if inapplicable.                                                                                                                                                                         |  |
| Plans used in the preparation of survey/compilation.                                                                                                                                                                                                                | Statements of intention to dedicate public roads, create public reserves                                                                                                                                 |  |
| DP 1218842                                                                                                                                                                                                                                                          | and drainage reserves, acquire/resume land.                                                                                                                                                              |  |
| DP 716315                                                                                                                                                                                                                                                           | IT IS INTENDED TO DEDICATE LOT 101 TO THE<br>PUBLIC AS PUBLIC ROAD                                                                                                                                       |  |
| Surveyor's Reference: 24539                                                                                                                                                                                                                                         | Signatures, Seals and Section 88B Statements should appear on PLAN FORM 6A                                                                                                                               |  |