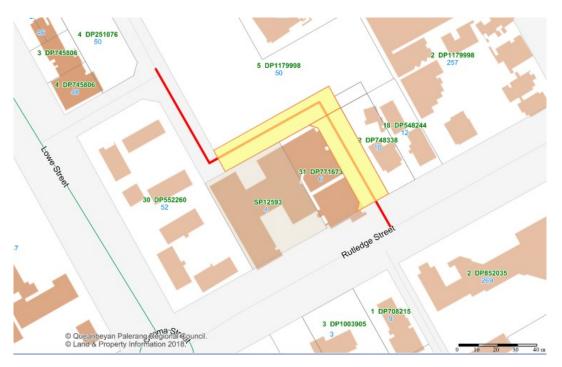

#### Schedule

Public Road between Lot 31 DP771673 (6 Rutledge Street) and Lot 2 DP 748338 (10 Rutledge Street) and to the south of Lot 5 DP 1179998 (as highlighted in yellow in the diagram below).