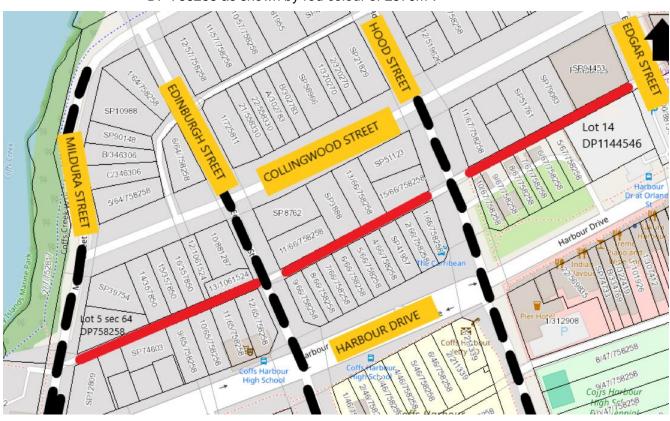

## Schedule 1

Parish – Coff County - Fitzroy
Land District – Bellingen Locality – Coffs Harbour
LGA: Coffs Harbour

**DESCRIPTION:** 

Crown public road referred to as Gilbey Lane from Edgar Street adjoining Lot 14 DP 1144546 through to Mildura Street adjoining Lot 5 Section 64 DP 758258 as shown by red colour of 2570m<sup>2</sup>.

## Schedule 2

Roads Authority: Coffs Harbour City Council Council's Ref: Gilbey Lane Crown Lands Ref: 23/06022 – W643414