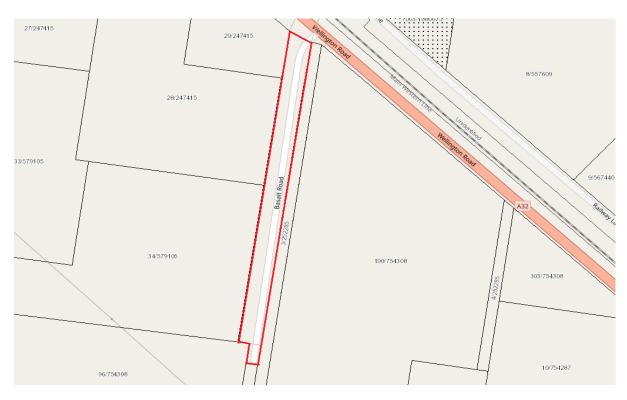

## SCHEDULE 1

Parish: Dubbo
County: Lincoln
Land District: Eulomogo

LGA: Dubbo Regional Council

DESCRIPTION: Crown Road East of Lots 28 and 29 DP 247415, Lot 34 DP 579105 and

Part Lot 96 DP 754308, shown by red out line in diagram below, area of

2.365ha classified Urban.

## **SCHEDULE 2**

Roads Authority: Dubbo Regional Council

DPIE Ref: 23/09703