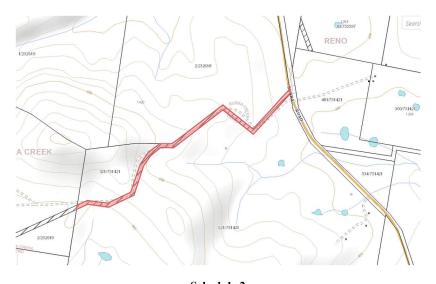

## Schedule 1

Parish – North Gundagai; County – Clarendon
Land District – Gundagai; Locality – Reno
Local Government Area – Cootamundra-Gundagai Regional Council
Description: Crown Road known as "Manton's Road"
North and Through Lot 521 DP 751421 comprising an area of 2.976ha shown in red on the diagram below