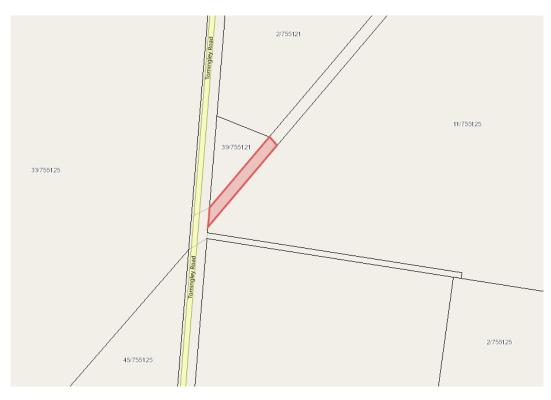

## **SCHEDULE 1**

Parish: Obley
County: Narromine
Land District: Narromine

LGA: Narromine Shire Council

DESCRIPTION: Crown road east of Lot 39 DP 755121, approx. 13200m2, as shown in red

outline on the diagram below- classified 'Rural'.