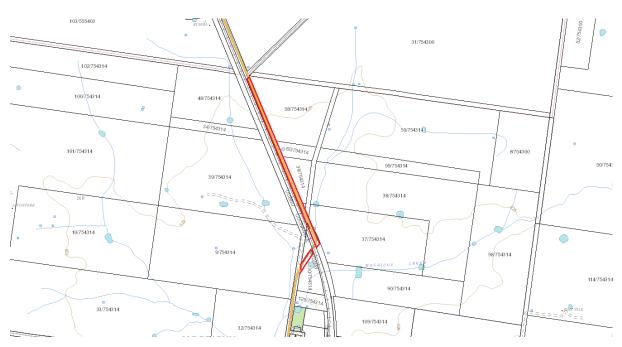

## SCHEDULE 1

Parish: Goonoo County: Lincoln Land District: Mogriguy

LGA: Dubbo Regional Council

DESCRIPTION: Crown Road west of lots 58, 60, 38 and 37 DP 754314 and dissecting Lot

130 DP 754314 an area of 7.0163 ha classified non-urban as shown in

red outline in the diagram.

## **SCHEDULE 2**

Roads Authority: Dubbo Regional Council

DPIE Ref: 23/09336