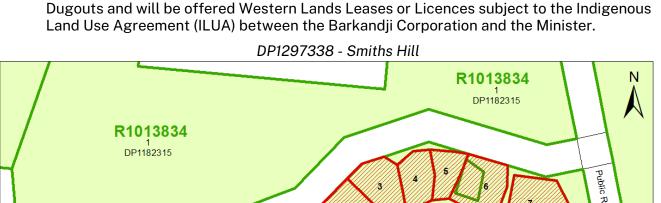

The part being

Whole Lots:

Lots 1 - 40 in DP1297338; Lots 1 - 37 in DP1297340; and Lots 1 - 43 in DP1297342

as shown by red hatching on the diagrams

below.

Parish: Kirk

County: Yungnulgra

Total Area of all lots combined: 42.44

DP1297340 - Turleys Hill

DP1297342 - The Blocks