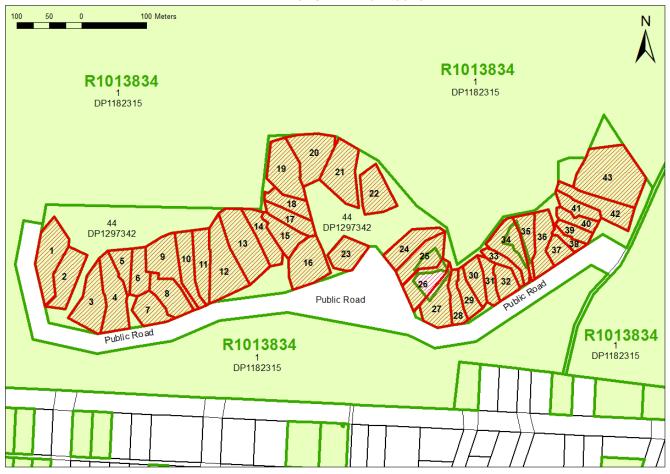

## Column 1

Land District: Wilcannia

Local Government Area: Central Darling

Locality: White Cliffs Reserve No. 1013834

Public Purpose: Future Public

Requirements

Notified: 29 June 2007

File Reference: 18/00121#44 Column 2

The part being

Whole Lots:

Lots 1 - 40 in DP1297338; Lots 1 - 37 in DP1297340; and Lots 1 - 43 in DP1297342

as shown by red hatching on the diagrams

below.

Parish: Kirk

County: Yungnulgra

Total Area of all lots combined: 42.44

hectares (approx.)

Note: The land being revoked is currently used for residence and/or business purposes known as

ź Public Road R1013834 DP1297338 10 DP1297338 40 39 R1013834 DP1182315 Public Road DP1182315 WLL14242 3060 DP765285 100 Meters

DP1297340 - Turleys Hill

DP1297342 - The Blocks