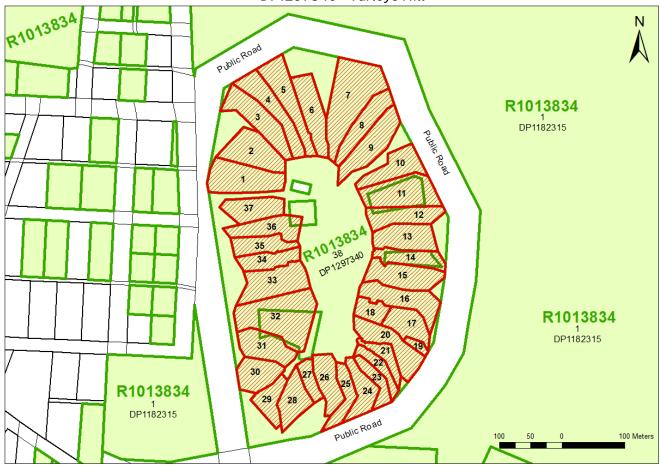

The part being

Whole Lots:

Lots 1 - 40 in DP1297338; Lots 1 - 37 in DP1297340; and Lots 1 - 43 in DP1297342

as shown by red hatching on the diagrams

below.

Parish: Kirk

County: Yungnulgra

Total Area of all lots combined: 42.44

DP1297340 - Turleys Hill

DP1297342 - The Blocks