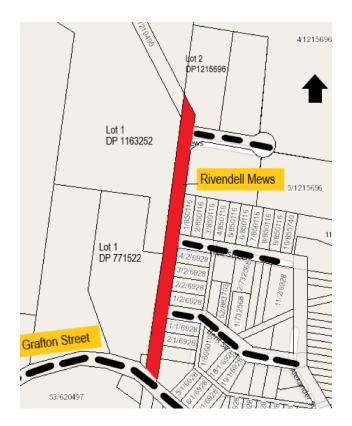

## Schedule 1

Parish - Orara County - Fitzroy Land District – Grafton Locality – Nana Glen LGA: Coffs Harbour

**DESCRIPTION:** 

Crown public road from Grafton Street adjoining Lot 1 DP 771522 north to Rivendell Mews adjoining lot 2 DP 215696 of 7970m<sup>2</sup>

## Schedule 2

Roads Authority: Coffs Harbour City Council Council's Ref: 0086/21DA Crown Lands Ref: 23/09678 – W643860

[n2023-2321] NSW Government Gazette 15 December 2023