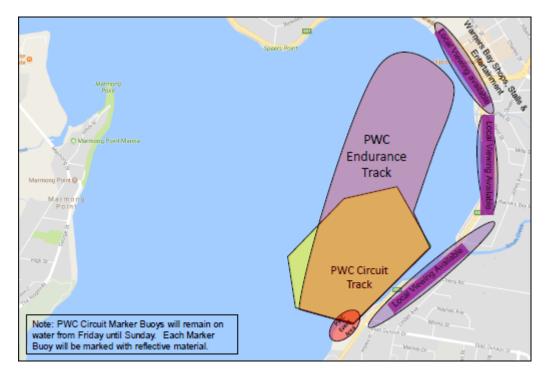

#### Location

Warners Bay, Lake Macquarie.

#### Duration

7:00am to 5:30pm on the following dates:

- Friday 12 April 2024
- Saturday 13 April 2024
- Sunday 14 April 2024

#### Detail

Competitive Personal Watercraft (PWC) races will be conducted on the navigable waters of Lake Macquarie as specified above (see the attached map) and may present a significant hazard to other waterway users.

An **EXCLUSION ZONE** is specified during the events, which will be marked by buoys and indicated by control vessels stationed on the perimeter.

Unauthorised vessels and persons are strictly prohibited from entering the Exclusion Zone during the times above.