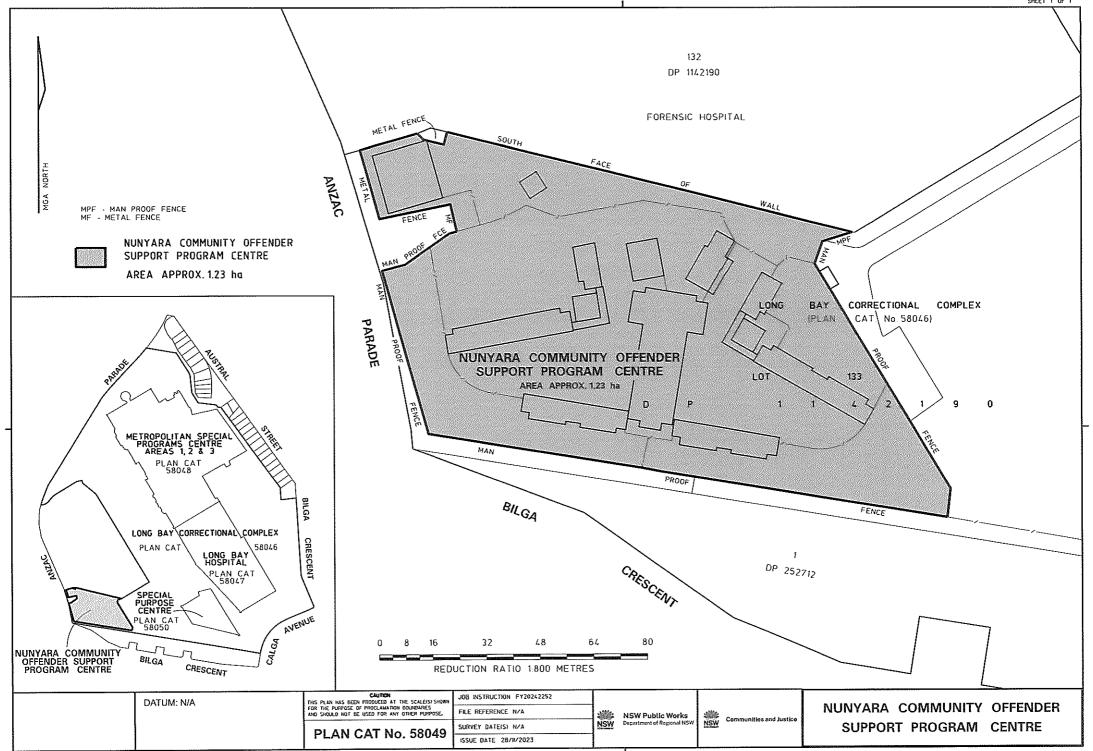

All that piece or parcel of land situate in the local government area of Randwick, Parish of Botany and County of Cumberland, being part of Lot 133 Deposited Plan 1142190, shown by the shading on Plan Catalogue Number 58049 held by NSW Public Works, reproduced hereunder and having an area of 1.23 hectares or thereabouts.