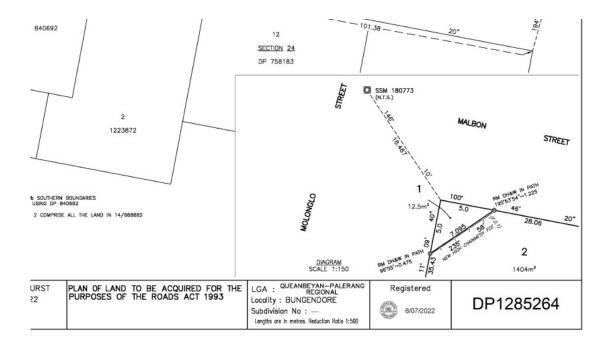

#### **Queanbeyan-Palerang Regional Council**

Roads Act 1993 Section 10

#### Dedication of Land as Public Road

Notice is hereby given pursuant to Section 10 of the *Roads Act 1993* that Queanbeyan- Palerang Regional Council dedicates the land described in the Schedule below as public road.

Dated 8/03/2024

REBECCA RYAN General Manager Queanbeyan-Palerang Regional Council 257 Crawford Street, Queanbeyan NSW 2620

#### Schedule 1

Parish - Wamboin; County - Murray Locality - Bungendore; LGA - Queanbeyan- Palerang Regional Council

#### Lot 1 DP1285264