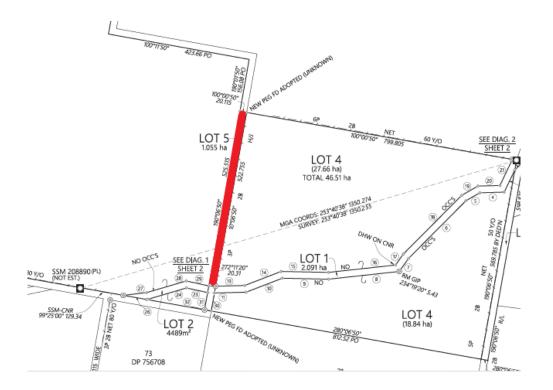

#### SNOWY MONARO REGIONAL COUNCIL

#### Roads Act 1993

#### NOTIFICATION OF CLOSING OF A ROAD

Notice is hereby given by Snowy Monaro Regional Council in pursuance of Section 38D of the *Roads Act 1993* (NSW), that the unused road corridor hereunder described, per Schedule 1, is closed and the lands comprised therein cease to be public road and the rights of passage and access that previously existed in relation to the road are extinguished. Upon closing, title to the land, comprising the former public road, vests to the Snowy Monaro Regional Council and is classified as operational land for the purposes of the Local Government Act 1993.

Dated 07 March 2024

DAVID HOGAN Chief Executive Officer Snowy Monaro Regional Council 81 Commissioner Street COOMA NSW 2630

#### DESCRIPTION

Suburb – JIMENBUEN, Parish – MATONG, LGA – SMRC

Road Closed: Lot 5 DP 1294186 (Land Identified in red shading in Schedule 1 image)

#### Schedule 1

Council Reference: Linked to Council Resolutions 79/21 and 322/23